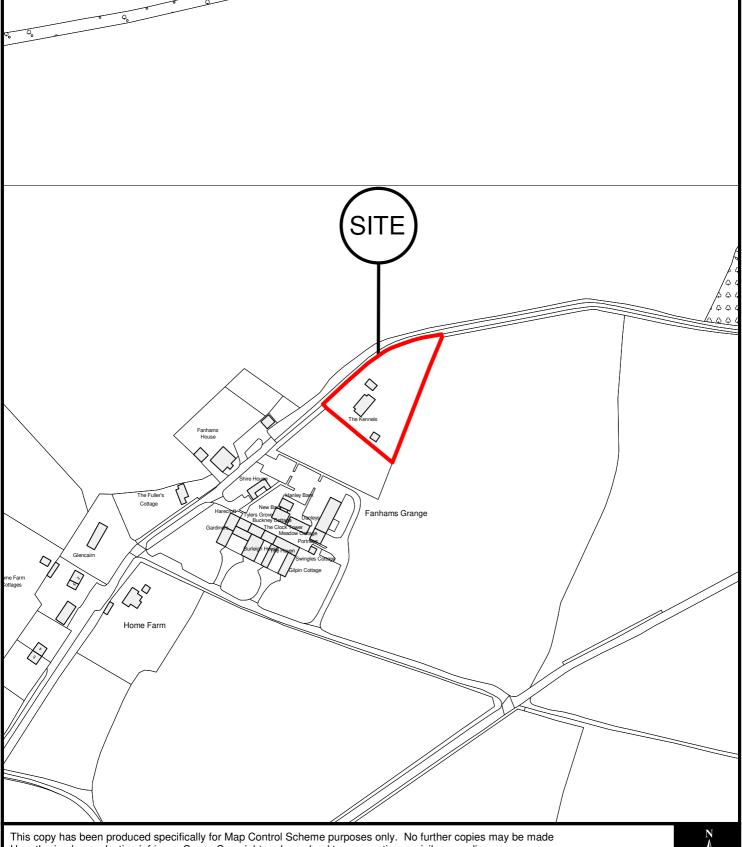

East Herts Council Wallfields Pegs Lane Hertford SG13 8EQ

Tel: 01279 655261

Address: The Kennels, Fanhams Hall Road, Herts, SG12 7QA

Reference: 3/11/1295/FP

Scale: 1:2500

O.S Sheet: TL3715

Date of Print: 14 September 2011